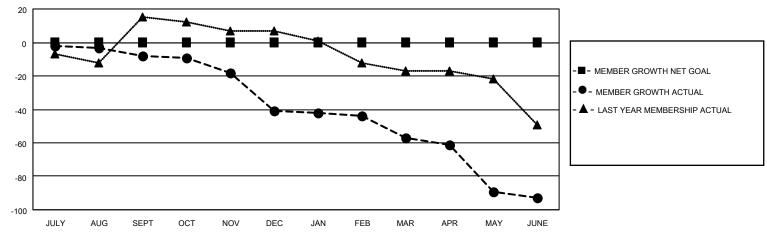

#### GOALS AND ACTUAL MEMBERS CUMULATIVE

| DROPPED CLUBS: 1 |     | 12 CLUBS OF 27 ADDED 1 OR MORE | GENDER DISTRIBUTION             |              |     |
|------------------|-----|--------------------------------|---------------------------------|--------------|-----|
|                  |     | NEW MEMBERS                    | MALE                            | 375 (56.90%) |     |
|                  |     |                                | FEMALE                          | 284 (43.10%) |     |
| DROPPED MEMBERS  |     |                                |                                 |              |     |
| DECEASED         | 13  | CLICK HERE FOR CUMULATIVE      | TOTAL FAMILY UNIT MEMBERS       |              | 123 |
| CLUB CANCELLED 0 |     | MEMBERSHIP DATA                |                                 |              |     |
| OTHER            | 115 |                                | FAMILY MEMBERS PAYING HALF DUES |              | 62  |
| TOTAL            | 128 |                                | DOLO                            |              |     |